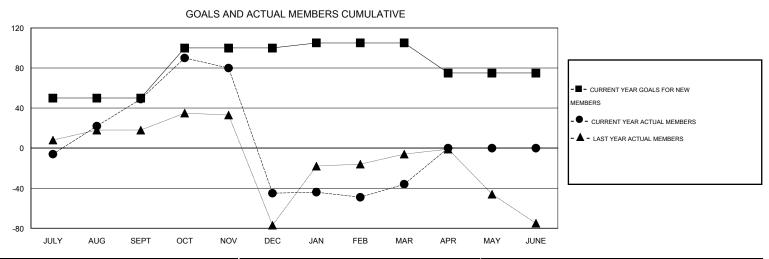

## LOCATION THAILAND

GMT CA 5

|               |                  | Clubs               |                            |                             | Members               |                    |                                  |                              |                             |  |
|---------------|------------------|---------------------|----------------------------|-----------------------------|-----------------------|--------------------|----------------------------------|------------------------------|-----------------------------|--|
|               | RESU             | LTS FOR 2013-2014   |                            |                             | RESULTS FOR 2013-2014 |                    |                                  |                              |                             |  |
| QUARTER       | NEW CLUB<br>GOAL | ACTUAL NEW<br>CLUBS | ACTUAL<br>DROPPED<br>CLUBS | ACTUAL NET<br>GAIN/<br>LOSS | QUARTER               | NEW MEMBER<br>GOAL | ACTUAL TOTAL<br>MEMBERS<br>ADDED | ACTUAL<br>DROPPED<br>MEMBERS | ACTUAL NET<br>GAIN/<br>LOSS |  |
| JULY/AUG/SEPT | 2                | 2                   | 0                          | 2                           | JULY/AUG/SEPT         | 50                 | 73                               | 24                           | 49                          |  |
| OCT/NOV/DEC   | 0                | 0                   | 1                          | -1                          | OCT/NOV/DEC           | 50                 | 68                               | 162                          | -94                         |  |
| JAN/FEB/MAR   | 0                | 0                   | 0                          | 0                           | JAN/FEB/MAR           | 5                  | 32                               | 23                           | 9                           |  |
| APR/MAY/JUNE  | 0                | 0                   | 0                          | 0                           | APR/MAY/JUNE          | -30                | 0                                | 0                            | 0                           |  |